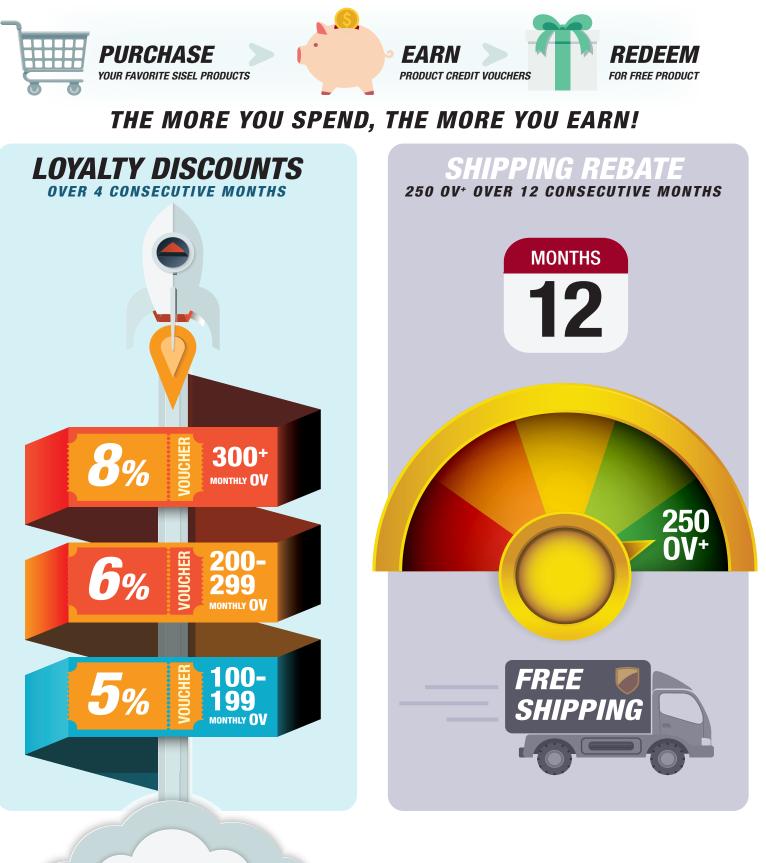

## LOYALTY DISCOUNTS

For every four consecutive months you order product while maintaining at least 100 personally purchased OV (Own Volume) per month, you'll earn a product credit voucher towards future purchases. The more you spend, the more you earn!

100-199 OV = 5% Coupon of total combined OV/4 months as a product credit
200-299 OV = 6% Coupon of total combined OV/4 months as a product credit
300+ OV = 8% Coupon of total combined OV/4 months as a product credit

### **SHIPPING REBATE** (60 day expiration applies)

If you maintain at least 250 personally purchased OV for 12 consecutive months, Sisel will give you a rebate voucher, in the form of PRODUCT CREDIT, that reimburses all of the ground shipping charges,\* and USPS priority) you incurred on orders placed in your account throughout the year.