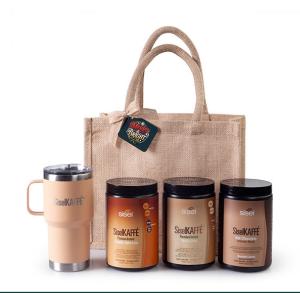

# Bright Exclusive

SiselKAFFÉ Premium Instant Pumpkin Spice Latte is only available in the Cozy Sips SiselKAFFÉ Holiday Set in the Merry & Bright 2024 Holiday Catalog.

Items are not sold separately.

Manufactured for: