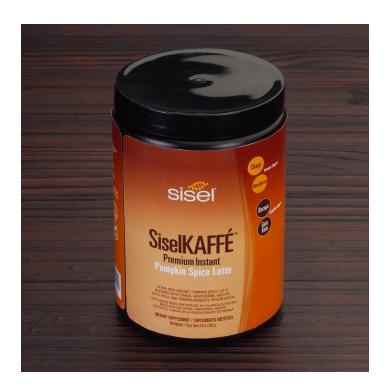

## **SiselKAFFÉ™**

# Premium Instant Pumpkin Spice Latte

Treat yourself to this seasonal delight, crafted to elevate your taste buds and ignite your festive spirit with a delectable blend of rich coffee, velvety cream, and the perfect harmony of aromatic spices and sweet pumpkin.

#### PRODUCT DESCRIPTION

Our SiselKAFFÉ Pumpkin Spice Latte blend is combined with a health-promoting blend of Chaga, Gotu Kola, Bacopa, Ganoderma, and roasted to perfection Panama Boquete Region Gesha coffee beans, providing a nutritious and delicious cup of coffee.\*