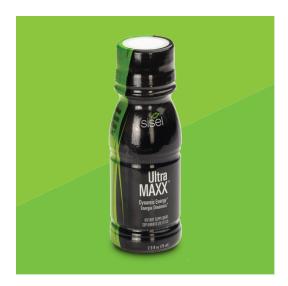

# **UltraMAXX**™

# **Dynamic Energy Booster**

UltraMAXX™ energy drink provides a natural, all-day boost, through a potent combination of powerful ingredients. Life Moves Fast. Move Faster with UltraMAXX!

#### INGREDIENTS

12 bottles - 2.5 fl oz (75 mL) each Net Content: 30 fl oz (900 mL) Contains 153 mg of caffeine per bottle