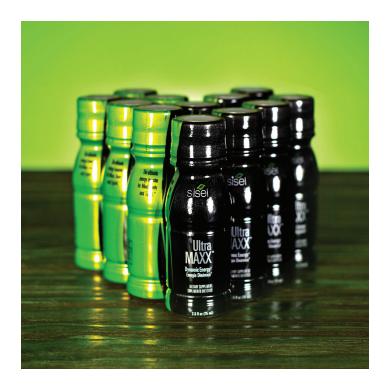

# **UltraMAXX**™

# **Dynamic Energy Booster**

UltraMAXX™ energy drink provides a natural, all-day boost, through a potent combination of powerful ingredients. Life Moves Fast. Move Faster with UltraMAXX!

#### INGREDIENTS

12 bottles - 2.5 fl oz (75 mL) each Net Content: 30 fl oz (900 mL) Contains 153 mg of caffeine per bottle