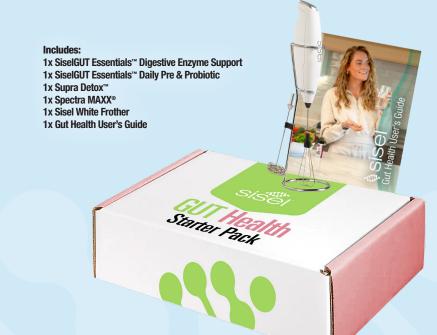

# Start 2025 in your best form with our GUT Health and Weight Loss Starter Packs and THRIVE this year!

These customized combo packs include the essential products and user's guides needed to help you succeed in your gut health and weight loss goals.

# **New Sisel Weight Loss Products**

GLUCOminish<sup>™</sup> Blood Sugar Support, SiselGUT Essentials<sup>™</sup>, Daily Pre & Probiotic and Digestive Enzyme Support

**GLUCOminish Blood Sugar Support** 

SiseIGUT Essentials Daily Pre & Probiotic SiselGUT Essentials Digestive Enzyme Support