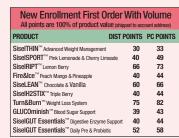

| New Enrollment First Order With Volume<br>All points are 100% of product value before discount (shipped to account address) |             |           |
|-----------------------------------------------------------------------------------------------------------------------------|-------------|-----------|
| PRODUCT                                                                                                                     | DIST POINTS | PC POINTS |
| Starter Pack                                                                                                                | 240         | 266       |
| Starter Pack PLUS                                                                                                           | 440         | 487       |
| Wealth Builder Weight Loss Pack                                                                                             | 440         | 487       |
| SiseISPORT™ 2 Pack                                                                                                          | 88          | 98        |
| SiseISPORT™ 4 Pack                                                                                                          | 179         | 196       |
| SiselSP0RT™ 6 Pack                                                                                                          | 264         | 294       |
| SiseIRIPT™ 2 Pack                                                                                                           | 132         | 146       |
| SiselRIPT™ 4 Pack                                                                                                           | 264         | 292       |
| Weight Loss Starter Pack                                                                                                    | 286         | 315       |
| Gut Health Starter Pack                                                                                                     | 201         | 221       |
| Starter Pack Wealth Builder                                                                                                 | 487         | 536       |