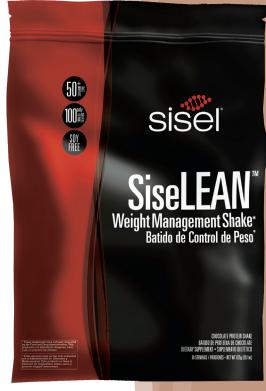

# **SiseLEAN**<sup>™</sup> Chocolate

Weight Management Support Shake

SiseLEAN™ supports rapid and long-term fat burning and muscle building. SiseLEAN weight management support shakes also fill the nutritional gaps that are left when dieting and exercising. This luscious and potent chocolate shake comes packed with 12 grams of premium micellar casein and whey proteins. It's also fortified with vitamins A, D, E, B6, and B12 and over 50 trace minerals, promoting enhanced workouts and improved weight loss management. Since these trace minerals are often lacking from the common Western diet, SiseLEAN is a great addition to any diet regardless of your weight loss goals. It is low in calories, but not in nutrition.

## **SiseLEAN**<sup>™</sup>Chocolate

Weight Management Support Shake

NET WT 825 g (29.1 oz)