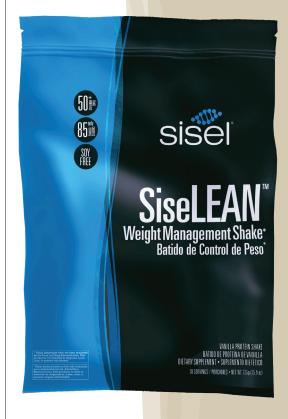

# **SiseLEAN**<sup>™</sup> Vanilla

### Weight Management Support Shake

As you go about your busy day, you want a simple and healthy way to manage your weight. There are many ways to reach your weight loss goals. However, many avenues merely cut out the calories without providing the nutrition you need. Not to mention, you're still hungry all day!

SiseLEAN™ vanilla weight management support shakes fill the nutritional gaps that are left when dieting and exercising. This potent beverage comes packed with 12 grams of premium protein, 4 grams of fiber, and over 50 trace minerals. It supports enhanced workouts and improved weight loss management. When you fuel your day with SiseLEAN, you feel full longer, experience reduced caloric intake, and enjoy muscle supporting nutrients. At only 85 calories a serving and fortified with vitamins A, D, E, B6, and B12, our exclusive formula helps you kill the cravings and focus on life.

## **SiseLEAN**<sup>™</sup>Vanilla

Weight Management Support Shake

NET WT 735g (25.9 oz)