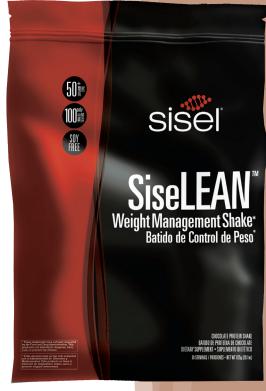

# **SiseLEAN**<sup>™</sup> Chocolate

Weight Management Support Shake

SiseLEAN™ supports rapid and long-term fat burning and muscle building. SiseLEAN weight management support shakes also fill the nutritional gaps that are left when dieting and exercising. This luscious and potent chocolate shake comes packed with 12 grams of premium micellar casein and whey proteins. It's also fortified with vitamins A, D, E, B6, and B12 and over 50 trace minerals, promoting enhanced workouts and improved weight loss management. Since these trace minerals are often lacking from the common Western diet, SiseLEAN is a great addition to any diet regardless of your weight loss goals. It is low in calories, but not in nutrition.

### **SiseLEAN**<sup>™</sup>Chocolate

Weight Management Support Shake

NET WT 825 g (29.1 oz)