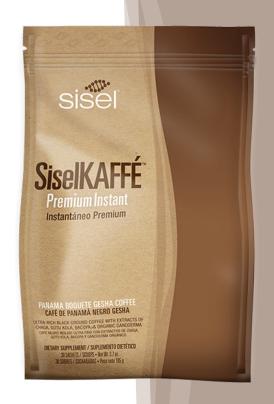

# **SiselKAFFÉ** – Premium Instant Coffee

### Superior Tasting, Ultra-Rich, Instant Coffee with Health Benefits

SiselKAFFÉ<sup>™</sup> Instant Premium Coffee is a truly unique coffee offering. It features the unrivaled taste of the Panama Boquete coffee bean, low-temperature, infrared-roasted to perfection, resulting in a coffee that is rich in taste and conveniently packaged in sachets.

## SiselKAFFÉ-Premium Instant Coffee

Superior Tasting, Ultra-Rich, Instant Coffee

Contains 30 Packets. Net Wt. 3.7 oz (105g)