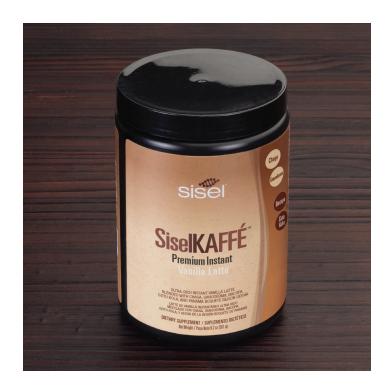

# SiselKAFFÉ™ Premium Instant Vanilla Latte

Indulge in the ultimate comfort, where rich, velvety coffee meets the smooth, creamy sweetness of vanilla. Each sip offers a luxurious blend of flavors, creating a warm, aromatic experience.

### **PRODUCT DESCRIPTION**

Our SiselKAFFÉ Vanilla Latte blend is combined with a health-promoting blend of Chaga, Gotu Kola, Bacopa, Ganoderma, and roasted to perfection Panama Boquete Region Gesha coffee beans, providing a nutritious and delicious cup of coffee.\*

## **INGREDIENTS**

Net Weight: 9.2 oz. (261 g)