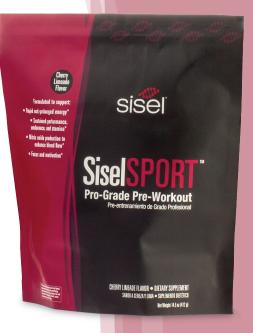

# **SiseISPORT**<sup>TM</sup> Cherry Limeade

Sustained Performance, Pro-Grade Pre-Workout

Focusing on your to-do list, performing your best at work, sprinting to meetings, and powering through your workouts your life is a sport!

### FEATURES AND BENEFITS

Formulated to support:

- Rapid and prolonged energy.\*
- Sustained performance, endurance, and stamina.\*
- Nitric oxide production to enhance blood flow.\*
- · Focus and motivation.\*

## DIRECTIONS

Add one packet to 16 oz of water. Mix well and drink. Store in a cool, dry place. Do not use more than 1 serving at a time.